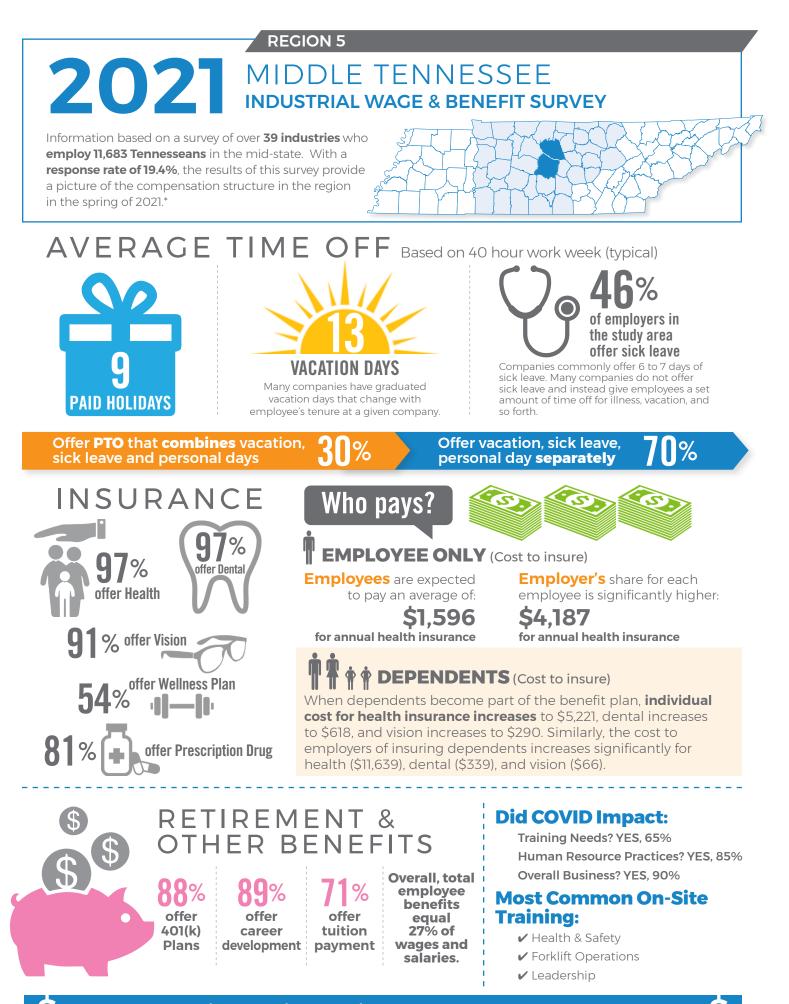

| Select<br>Occupation Details                              | Difficulty<br>of Filling<br>(1=Easy;<br>10=<br>Difficult) | Typical<br>Licensing<br>Requirement | Typical<br>Education<br>Requirement | Entry Level<br>Wage | Annual<br>Salary<br>(Average) |
|-----------------------------------------------------------|-----------------------------------------------------------|-------------------------------------|-------------------------------------|---------------------|-------------------------------|
| General and Operations Managers                           | 7                                                         | N/A                                 | Bachelor's                          | \$94.60             | \$126,399                     |
| Sales Managers